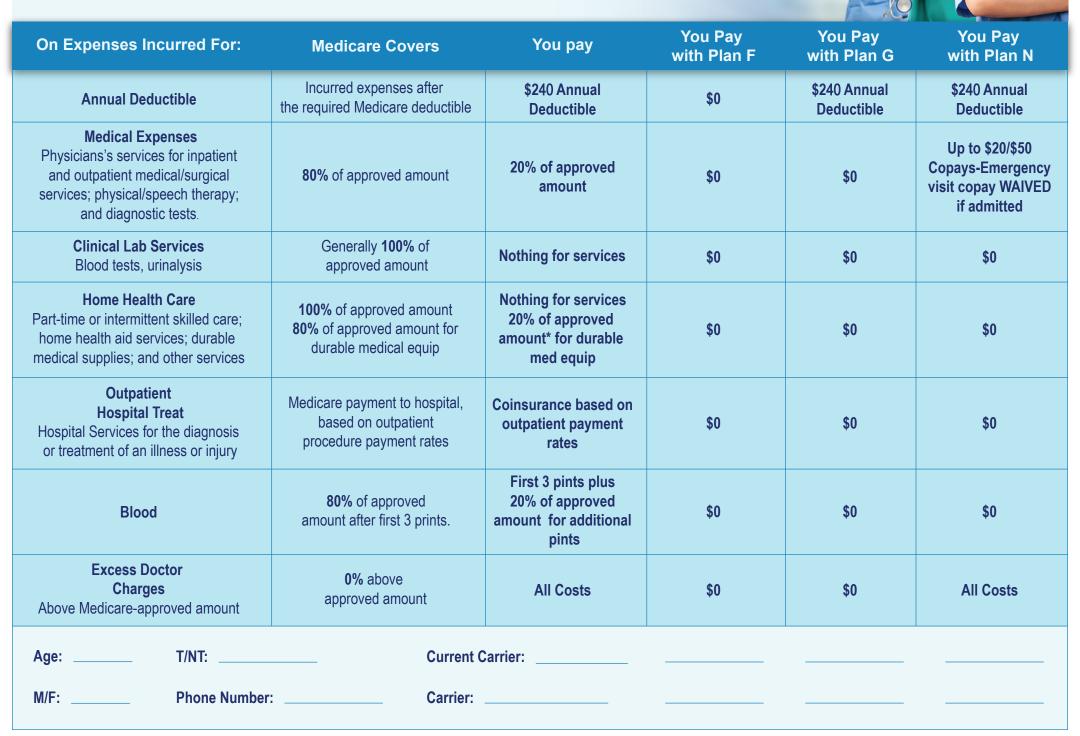

## 2024 MEDICARE PART B

Part B is Medical Insurance and covers physician services, outpatient care, test and supplies.